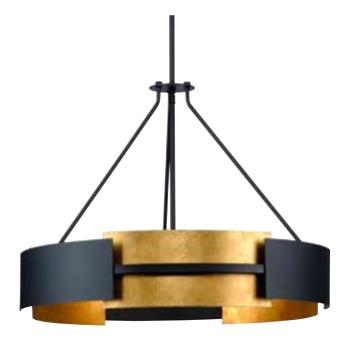

## P500330-031 Lowery

Lowery Collection 5-Light Black/Distressed Gold Luxe Pendant Hanging Light

Category: Pendants

Finish: Textured Black (Painted)
Construction: Steel Construction

Length: 26 in Diameter: 26 in Height: 20 in

Overall Ht. W/Chain And Stem: 86 in

|                                                                             | overall tit. W enail that Stern. 60 m |                             |                           |
|-----------------------------------------------------------------------------|---------------------------------------|-----------------------------|---------------------------|
| MOUNTING                                                                    | ELECTRICAL                            | LAMPING                     | ADDITIONAL INFORMATION    |
| Ceiling Stem Hung with 6 links of chain                                     | 15 feet of wire supplied              | Quantity:<br>five 60 W max. | cULus Dry Location Listed |
| 1/8 IP mounting plate for outlet box included                               | 120 V                                 | E26 base Porcelain Socket   | 1-year Limited Warranty   |
| six links of 9 gauge chain supplied                                         |                                       |                             |                           |
| one 6", four 12" lengths of stem included                                   |                                       |                             |                           |
| Canopy covers a standard 4" recessed outlet box: 5" W., 5" ht., 0.75" depth |                                       |                             |                           |